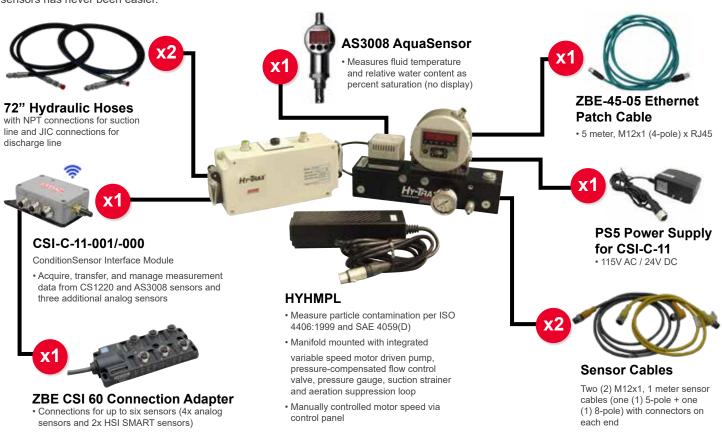

## Starter Kit #8 - HY-TRAX® IIoT-CSI-C-AS3008 Package

The Starter Kit #3 - HY-TRAX® IIoT-CSI-C-AS3008 Package allows users to analyze and transfer independent, continuous off-line condition monitoring data in real time using WiFi and the FluMoS Mobile Android™ Application or on the CSI-C-11 web server via LAN connection. This plug-and-play starter kit is easily integrated into higher control networks such as PLCs, supervisory control and data acquisition (SCADA) platforms, and distribution control systems (DCS). Applications include: industrial hydraulic and lubrication systems, as well as mobile hydraulics. With the edition of the ZBE-CSI-60 connector, monitoring of additional analog sensors, such as pressure, temperature or flow sensors has never been easier.

Key
kit includes

580 West Park Road | Leetsdale, PA 15056 ph. 724.318.1100 | fax 724.318.1200 www.schroederindustries.com